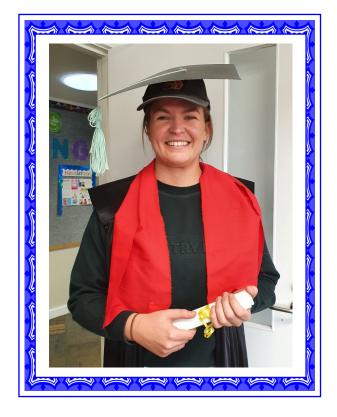

Miss Robinson's official graduation ceremony had to he postponed.... so we held our own for her. Congratulations Miss Robinson!

Nature around the school is putting on a beautiful show of colour!