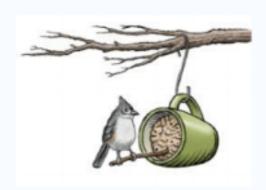

Wednesday - Come join us today as we make a bird feeder.

Thursday - Today we will be making some flower cards.

Friday - Today we will make some paper bag puppets.