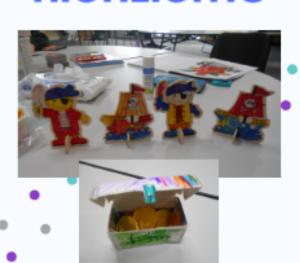

# JUNIOR LEADER GOES TO

Harley is this week's Junior Leader.

He worked really hard on his
wooden pirate doing a great job
painting it.