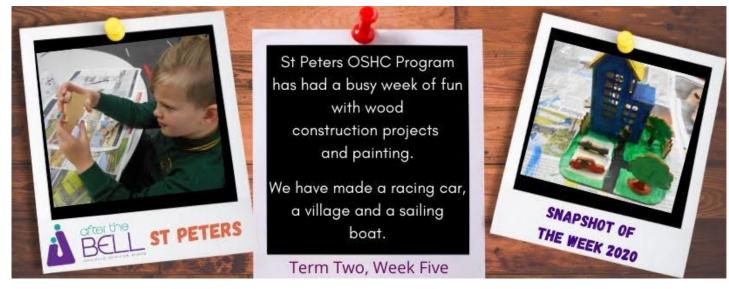

### **EXCITING PROGRAM AHEAD**

Monday - Today we are going to plant some seeds and learn how to take care of them as they grow.

Tuesday - We will be making a flower thermometer to put in our garden so we know what the temperature is.

Wednesday - Come join us today as we make a bird feeder.

Thursday - Today we will be making some flower cards.

Friday - Today we will make some paper bag puppets.