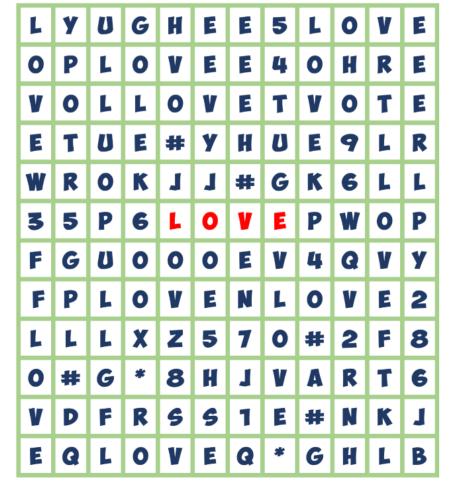

# JESUS SAID: 'MY FATHER WILL LOVE YOU AND I WILL LOVE YOU'

SEE IF YOU CAN FIND THE WORD 'LOVE' TWELVE TIMES IN THIS PUZZLE