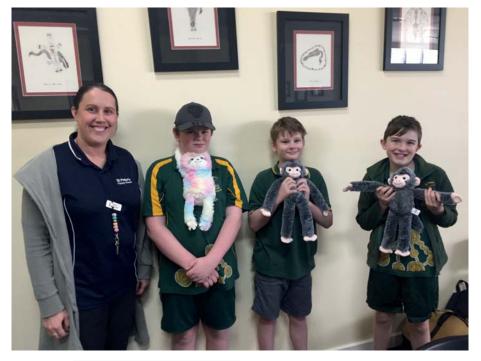

St. Peter's Primary School Wellbeing

A photo from our last Peaceful Kids 5/6 group, a new group will start soon.

Every day your child can enjoy a delicious free healthy breakfast from 8:30 in the Djak Tjarra (Enviro). We have a range of cereals, toast, fruit, juice and yoghurt. Yummo!!

5/6 Art group is held each Thursday at the 2nd break in the Art Room.

St Peter's OSHC program
had an exciting week
exploring and talking
about our favourite
superhero's. We went and
visited the school chickens
to hold them and feed
them our food scraps.