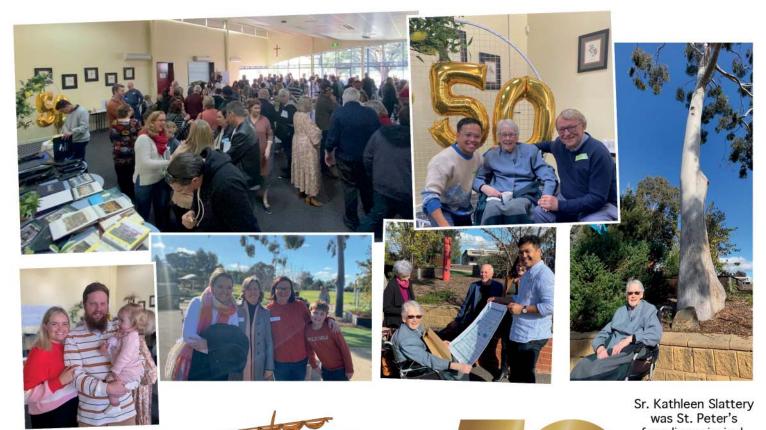

#### St Peter's 50th Celebration

Thank you! Thank you! Thank you!

Thank you so much to all who attended our Mass and Open Day yesterday. We had an incredible day with over 400 people joining us for Mass and well over 200 back here to catch up with old friends and view all the amazing memorabilia we have on display!

Our staff and students have worked so hard for months preparing for the day - and it was certainly appreciated by all who attended.

We were especially lucky to have the founding Prinicipal, Sr Kathleen Slattery join us for the day.

| Name   |  |
|--------|--|
| Class: |  |

was St. Peter's founding principal, she planted the gumtree out the front when the school opened in 1972! We had a special plaque made and here she is next to it.

She was so delighted to join us yesterday and kept telling us how happy she is that we are all living her dream!